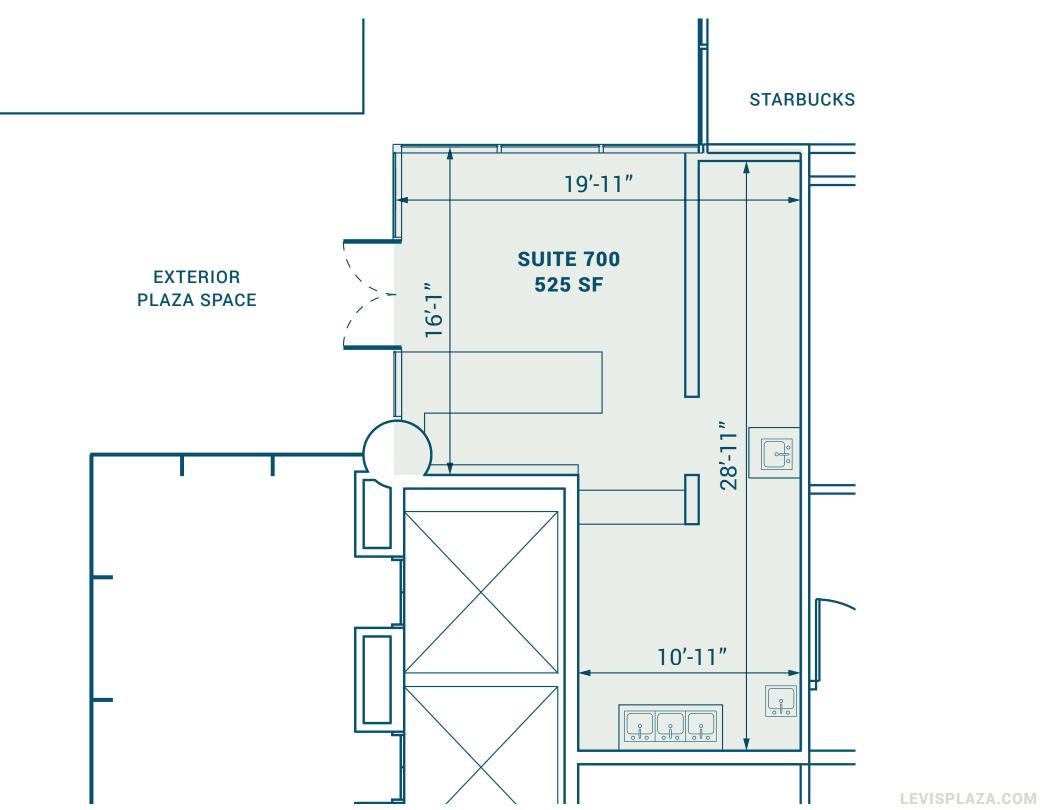

### **SUITE 700 | 525 SF**

- · Café storefront with floor to ceiling glass windows
- Existing infrastructure includes hand-washing sink and 3 compartment sink
- Located within Levi's Plaza covered breezeway with visibility from Sansome Street
- Highly trafficked location
- Nearby co-tenancy includes Starbucks, RJ's Market, Levi's Apparel
  & Bay Club