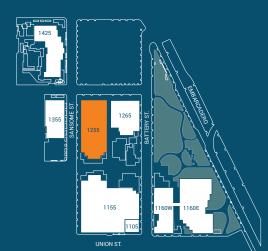

# 1255 BATTERY STREET

### **SUITE 700 | 525 SF**

- · Café storefront with floor to ceiling glass windows
- Existing infrastructure includes hand-washing sink and 3 compartment sink
- Located within Levi's Plaza covered breezeway with visibility from Sansome Street
- Highly trafficked location
- Nearby co-tenancy includes Starbucks, RJ's Market, Levi's Apparel
  & Bay Club



#### **ABOUT LEVI'S PLAZA**

- On-Site Employees: Over 4,000
- Local Residential Population (1-mile radius): 13,269
- Located directly across the street from Hult International Business School
- Average Household Income (3-mile radius): \$102,110

## SITE PLAN



# SANSOME STREET LEVI'S PLAZA