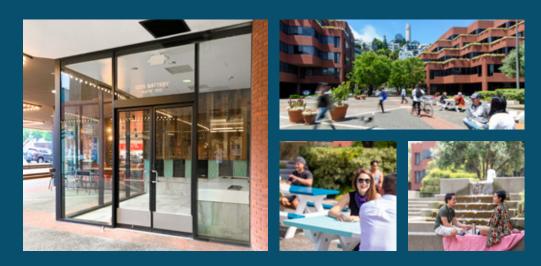

### **SUITE 700 | 525 SF**

- · Café storefront with floor to ceiling glass windows
- Existing infrastructure includes hand-washing sink and 3 compartment sink
- Located within Levi's Plaza covered breezeway with visibility from Sansome Street
- Highly trafficked location
- Nearby co-tenancy includes Starbucks, RJ's Market, Levi's Apparel
  & Bay Club

#### **ABOUT LEVI'S PLAZA**

- On-Site Employees: Over 4,000
- Local Residential Population (1-mile radius): 13,269
- Located directly across the street from Hult International Business School
- Average Household Income (3-mile radius): \$102,110